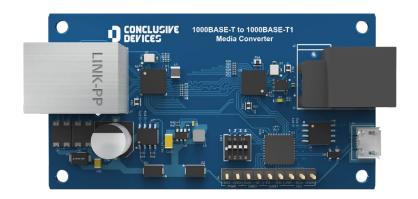

## ETH-1000-T1 Automotive Media Converter

### ETH-1000-T1 key features:

- 1 Gbit/s RJ-45 to 1000BASE-T1 Automotive Single Pair Ethernet media converter
- PoE or USB Type-C power input
- USB configuration interface
- On-board configuration switches

| ETH-1000-T1 Specifications |                                                                         |
|----------------------------|-------------------------------------------------------------------------|
| Ethernet                   | 10/100/1000 Mbit/s RJ-45 1000BASE-T<br>100/1000 Mbit/s 1000BASE-T1      |
| Features                   | Configuration interface via USB port<br>On-board configuration switches |
| Power                      | IEEE 802.3af PoE in<br>USB Type-C                                       |
| Form factor                | 84 x 47 x 26 mm (LxWxH)                                                 |