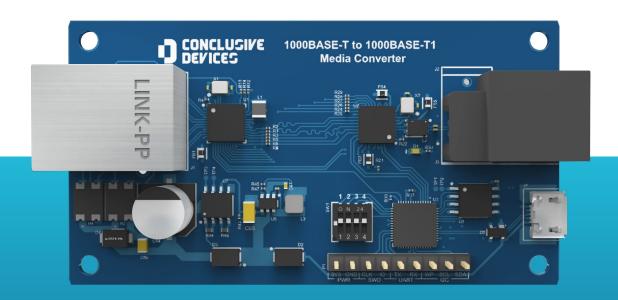

# ETH-1000-T1 Automotive Media Converter

### ETH-1000-T1

- 1 Gbit/s RJ-45 to 1000BASE-T1 Automotive Single Pair Ethernet media converter
- PoE or USB Type-C power input
- USB configuration interface
- On-board configuration switches

| ETH-1000-T1 Specifications |                                                                         |
|----------------------------|-------------------------------------------------------------------------|
| Ethernet                   | 10/100/1000 Mbit/s RJ-45 1000BASE-T<br>100/1000 Mbit/s 1000BASE-T1      |
| Features                   | Configuration interface via USB port<br>On-board configuration switches |
| Power                      | IEEE 802.3af PoE in<br>USB Type-C                                       |
| Form factor                | 84 x 47 x 26 mm (LxWxH)                                                 |